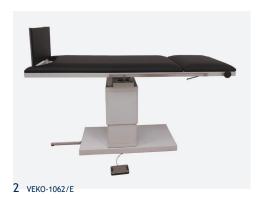

The AGA-PHLEBO-LIFT (Article No. VEKO-1060/EE) with a tabletop in two sections features continuous electric height and tilt adjustment. The AGA-PHLEBO-MAT (Article No. VEKO-1062/3E) features continuous tilt adjustment by electric motors but has a fixed working height of 930 mm (in the horizontal position). The height adjustment cannot be retrofitted.

|                                  | AGA-PHLEBO-LIFT                  | AGA-PHLEBO-MAT |
|----------------------------------|----------------------------------|----------------|
| Article number                   | VEKO-1060/EE                     | VEKO-1062/E    |
| Picture(s)                       | In 1                             | 2              |
| Price (EUR)                      |                                  |                |
| Frame                            | Lacquered                        |                |
| Length (mm)<br>Head/Main section | 1900<br>500/1400                 |                |
| Width (mm)                       | 620<br>(680 with standard rails) |                |
| Height adjustment (mm)           | 730-930<br>(Electric)            | _              |
| Fixed height (mm)                | _                                | 930            |
| Tabletop                         | 2 sections                       |                |
| Upholstery<br>thickness (mm)     | 64                               |                |
| Maximum load (kg)                | 150                              |                |
| Tilt adjustment                  | -20° /+74°                       |                |
| Headrest adjustment              | +40° (Clamping rods)             |                |
| Paper roll holder                | P-2065/A                         |                |
| Accessories                      | Pages 40-41                      |                |