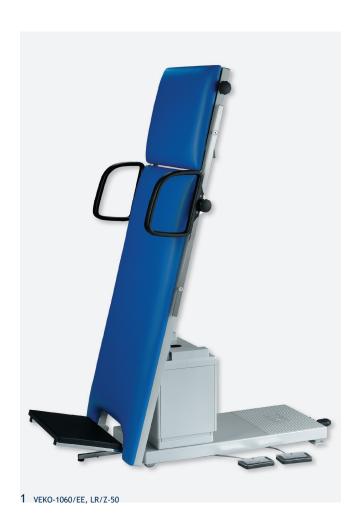

The AGA-PHLEBO-LIFT (Article No. VEKO-1060/EE) with a tabletop in two sections features continuous electric height and tilt adjustment. The AGA-PHLEBO-MAT (Article No. VEKO-1062/3E) features continuous tilt adjustment by electric motors but has a fixed working height of 930 mm (in the horizontal position). The height adjustment cannot be retrofitted.

|                                  | AGA-PHLEBO-LIFT                  | AGA-PHLEBO-MAT |
|----------------------------------|----------------------------------|----------------|
| Article number                   | VEKO-1060/EE                     | VEKO-1062/E    |
| Picture(s)                       | In 1                             | 2              |
| Price (EUR)                      |                                  |                |
| Frame                            | Lacquered                        |                |
| Length (mm)<br>Head/Main section | 1900<br>500/1400                 |                |
| Width (mm)                       | 620<br>(680 with standard rails) |                |
| Height adjustment (mm)           | 730-930<br>(Electric)            | _              |
| Fixed height (mm)                | _                                | 930            |
| Tabletop                         | 2 sections                       |                |
| Upholstery<br>thickness (mm)     | 64                               |                |
| Maximum load (kg)                | 150                              |                |
| Tilt adjustment                  | -20° /+74°                       |                |
| Headrest adjustment              | +40° (Clamping rods)             |                |
| Paper roll holder                | P-2065/A                         |                |
| Accessories                      | Pages 40-41                      |                |